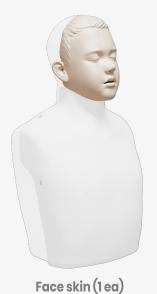

# COMPONENTS Conversion kit-1 set a box

- Including a mouth connector

Body skin (1 ea)

Junior spring (1 ea)