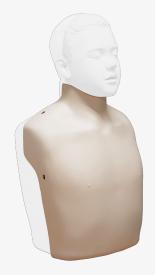

# "Easily convert BRAYDEN ADULT manikin to BRAYDEN JUNIOR"

- Only one manikin required for both adult and paediatric BLS training
  - Uses the Junior conversion kit on the Brayden adult
  - Less storage and less weight to carry
- Easy to convert, simple to set up and cost effectively
- Anatomically correct, Excellent for Paediatric BLS instruction
- Intuitive feedback lights on Brayden Junior work on the same way as on Brayden Adult

# **CONVERTING BRAYDEN TO BRAYDEN JUNIOR**