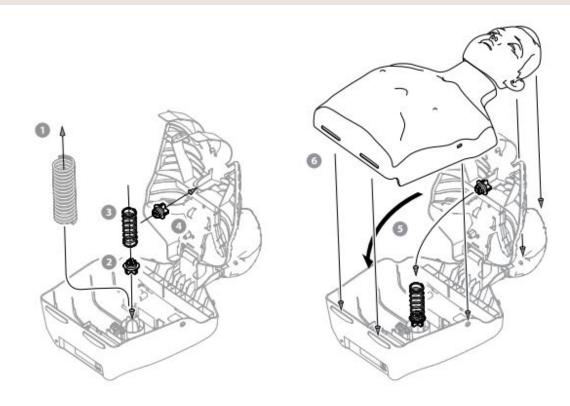

# **CONVERTING BRAYDEN TO BRAYDEN JUNIOR**

# COMPONENTS Conversion kit-1 set a box

- Including a mouth connector

Body skin (1 ea)

Junior spring (1 ea)