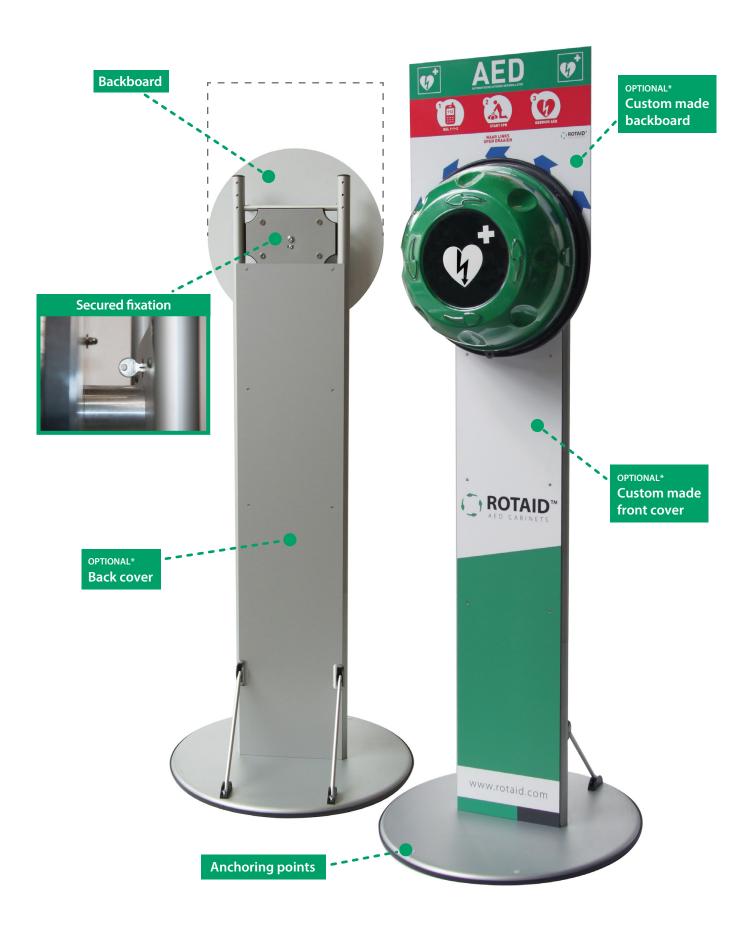

The modular set-up ensures an easy installation and the totem can easily be demounted when used for training and trade show purposes.

On the front, back and top of the totem, information and branding panels can be mounted. These panels are custom made, connecting to the customer's request and location, making sure the totem aligns perfectly with its surroundings.

The cabinet is safely mounted on the totem and comes with a locking system. The solid aluminium construction allows for installation in the most demanding environments and makes sure the functioning and appearance is guaranteed for long-lasting use.

#### **DESIGN**

- Custom made front, back and top panel
- Full colour UV protected printing
- Easy click-on mounting
- Allows for fixed floor mounting
- In combination with Rotaid Plus,
   Solid Plus and Solid Plus Heat cabinets

- For indoor and outdoor usage
- Solid and safe construction
- Locked fixation of the cabinet
- Custom made designs and panels