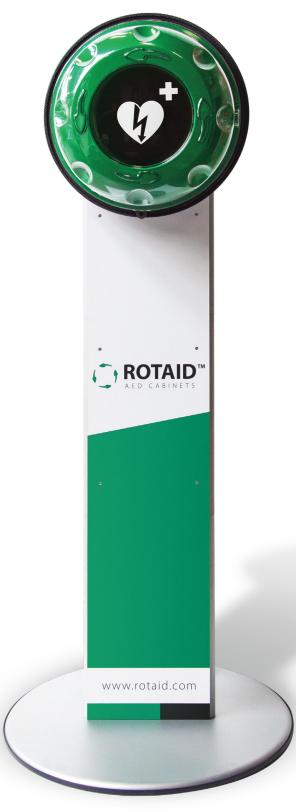

# ROTAID TOTEM PRODUCT SHEET

The Rotaid AED Cabinets totem allows for a stand alone in- and outdoor installation of your defibrillator. The solid construction and high quality appearance make sure your defibrillator stands out and can be securely placed in practically all environments and situations.

The cabinet is safely mounted on the totem and comes with a locking system. The solid aluminium construction allows for installation in the most demanding environments and makes sure the functioning and appearance is guaranteed for long-lasting use.