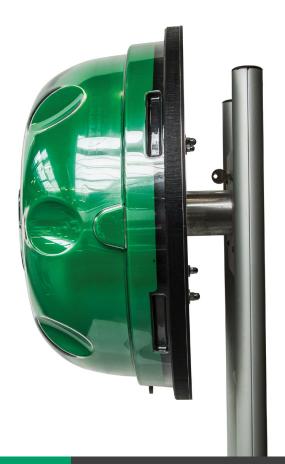

The cabinet is safely mounted on the totem and comes with a locking system. The solid aluminium construction allows for installation in the most demanding environments and makes sure the functioning and appearance is guaranteed for long-lasting use.